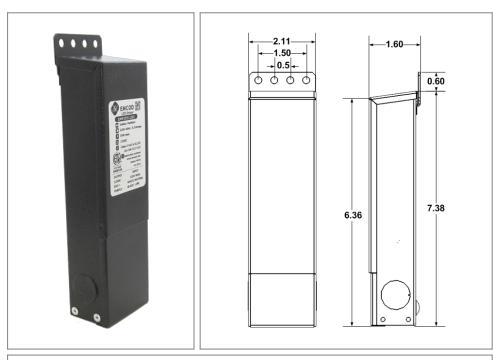

# Housing

The actual transformer 35W is encapsulated in the enclosure The enclosure is Black Powder Coated Steel, NEMA 3R rated Wiring compartment has 2 knockouts sizes for 3/8 inch screw cable connectors

Enclosure Temperature does not exceed 65°C at 45°C ambient and fully loaded

Dimensions (inch): H = 7, W = 2.11, D = 1.54

Weight (LBs): 0.1