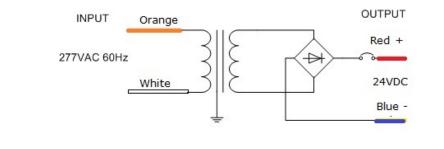

## ML75S24DC277

Class 2 Magnetic Dimmable

Outdoor Black Powder Coated Steel Enclosure

Single Circuit: 24VDC

Total Wattage: 75W max

Input Voltage: 277V 60Hz

www.emcod.com

Conforms to UL STD. 1310 Certified to CSA STD. C22.2 № 223 model EM75 Link to certification

## Transformer

Dimmable with any LV magnetic dimmer as long as you cover dimmer's min load. Temperature class B(130°C) Input leads are 18AWG 600V Output leads are 18AWG 300V Leads max. operational temperature is 105°C Thermal manually reset secondary breaker 4A

## **Electrical Parameters**

| Input Voltage:                   | 277V 60Hz |
|----------------------------------|-----------|
| Max. input current at full load: | 0.75A     |
| Output voltage without load:     | 27.2VDC   |
| Output voltage fully loaded:     | 23.5VDC   |
| Max. Total Wattage:              | 75W       |
| Max. Output Current:             | 3.1A      |
| Efficiency:                      | 85%       |