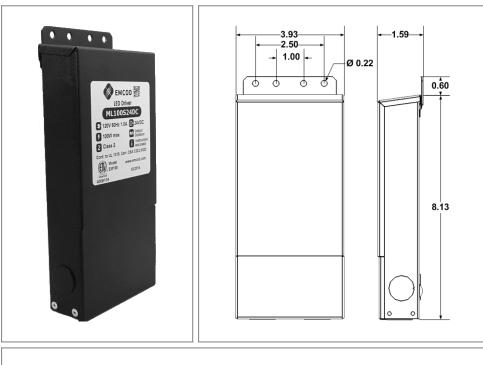

## Housing

The actual transformer 75W is encapsulated in the enclosure The enclosure is Black Powder Coated Steel, NEMA 3R rated Wiring compartment has 5 knockouts sizes for 3/8 inch screw cable connectors Enclosure Temperature does not exceed 75°C at 45°C ambient and fully loaded Dimensions (inch): H = 8.13, W = 3.93, D = 1.59

Dimensions (inch): H = 8.13, W = 3.93, D = 1.59Weight (LBs): 0.4