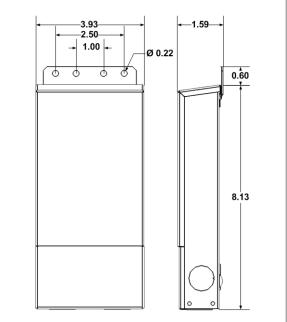

Enclosure Temperature does not exceed 75°C at 45°C ambient and fully loaded

Dimensions (inch): H = 8.13, W = 3.93, D = 1.59

Weight (LBs): 4.2