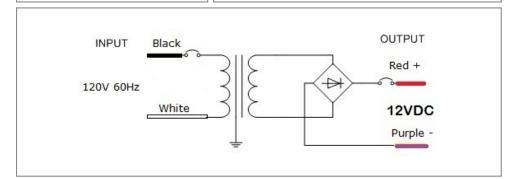

# ML100S12DC

## **Magnetic Dimmable**

Outdoor Black Powder Coated Steel Enclosure

Single Circuit: **12VDC**Total Wattage: **100W max**Input Voltage: **120V 60Hz** 

EMCOD \$

Conforms to UL STD. 2108
Certified to CSA
STD. C22.2 № 250.0
model EM100
Link to certification

#### **Transformer**

Dimmable with any LV magnetic dimmer as long as you cover dimmer's min load.

Temperature class B(130°C) Input leads are 18AWG 600V

Output leads are 18AWG 300V

Leads max. operational temperature is 105°C Thermal self reset primary breaker 2A

## **Electrical Parameters**

| 120V 60Hz |
|-----------|
| 1.05A     |
| 13.6VDC   |
| 11.5VDC   |
| 100W      |
| 8.3A      |
| 85%       |
|           |

Mailing Address: 15545 Cabrito Rd. Van Nuys, CA 91406 Tech support: Arik Nirenberg phone: 818-904-3309 cellphone: 818-269-4091 Fax: 818 904 3327 info@emcod.com techsupport@emcod.com