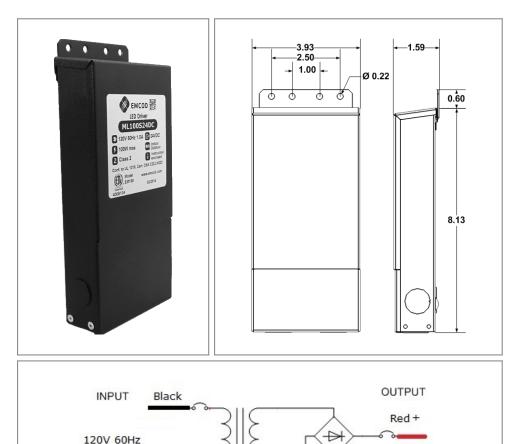

#### Housing

The actual transformer 96W is encapsulated in the enclosure The enclosure is Black Powder Coated Steel, NEMA 3R rated Wiring compartment has 6 knockouts sizes for 3/8 inch screw cable connectors

Enclosure Temperature does not exceed 75°C at 45°C ambient and fully loaded

Dimensions (inch): H = 8.13, W = 3.93, D = 1.59 Weight (LBs): 4.3