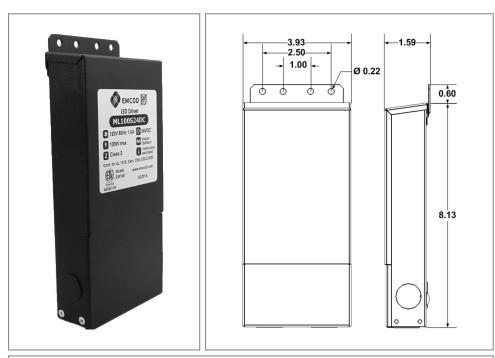

Enclosure Temperature does not exceed 75°C at 45°C ambient and fully

Dimensions (inch): H = 8.13, W = 3.93, D = 1.59

Weight (LBs): 0.4