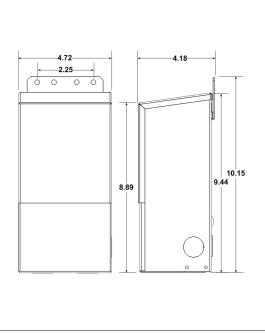

Enclosure Temperature does not exceed 75°C at 45°C ambient and fully loaded

Dimensions (inch): H = 9.4, W = 4.6, D = 4.1

Weight (LBs): 1.8