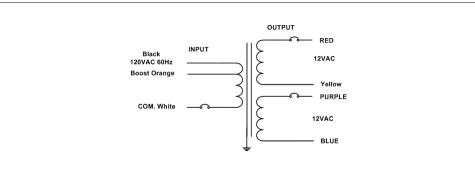

#### **Transformer**

Dimmable with any LV magnetic dimmer as long as you cover dimmer's min load.

Temperature class B(130°C)

Two section bobbin completely separated primary and secondary windings Input leads are 18AWG 600V

Output leads are 12AWG 300V

Leads max. operational temperature is 105°C

Thermal manually reset primary breaker 7A

Thermal manually reset secondary breaker 25A per circuit