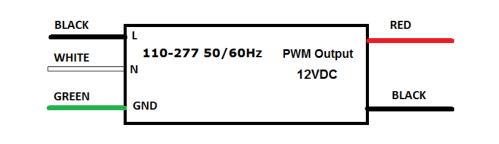

#### **Electronic Dimmable**

Outdoor Black Powder Coated Steel Enclosure

Single Circuit: 12VDC Total Wattage: 200W max

Input Voltage: **110-277V 50/60Hz** 

Conforms to UL STD, 8750 Certified to CSA STD. C22.2 № 250.13

#### Transformer

PWM output. Dimmable with any ELV, MLV, CL, forward or reverse phase. Input leads are 18AWG 600V Output leads are 16AWG 300V

Leads max. operational temperature is 105°C