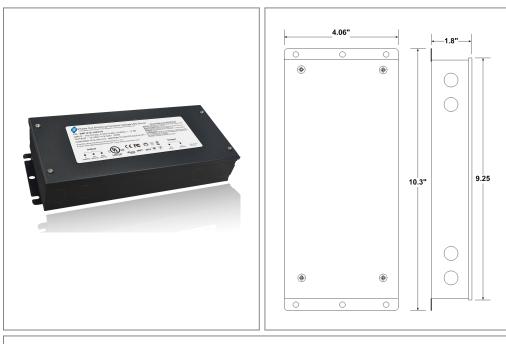

### Housing

The actual transformer 200W is encapsulated in the enclosure The enclosure is Black Powder Coated Steel, with built-in class 2 wiring compartment, dry and damp location rated

Wiring compartment has 6 knockouts sizes for 3/8 inch screw cable connectors

Enclosure Temperature does not exceed 70°C at 45°C ambient and fully

Dimensions (inch): H = 10.3, W = 4.06, D = 1.77

Weight (LBs): 0.39