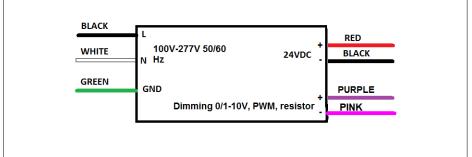

## Class 2 Electronic UNIV 5 in 1 dimming

Outdoor Black Powder Coated Steel Enclosure

Single Circuit: 24VDC 800Hz Total Wattage: 96W max

Input Voltage: 100-277V 50/60Hz

Conforms to UL STD. 8750 and 1310 Certified to CSA STD. C22.2 № 223 E498696 model MLE-96-24DC-UD

Dimmable with triac forward and reverse phase, 0/1-10V, resistor, PWM Input leads are 18AWG 600V

Output leads are 16AWG 300V

Leads max. operational temperature is 105°C

## **Electrical Parameters**

| Input Voltage:                  | 100-277V 50/60Hz |
|---------------------------------|------------------|
| Max. input current at full load | : <b>1.3A</b>    |
| Output voltage without load:    | 24.1VDC          |
| Output voltage fully loaded:    | 24VDC            |
| Max. Total Wattage:             | 96W              |
| Max. Output Current:            | 4A               |
| Efficiency:                     | 90%              |
| Load regulation:                | 1%               |
| Ripple:                         | 5%               |
|                                 |                  |