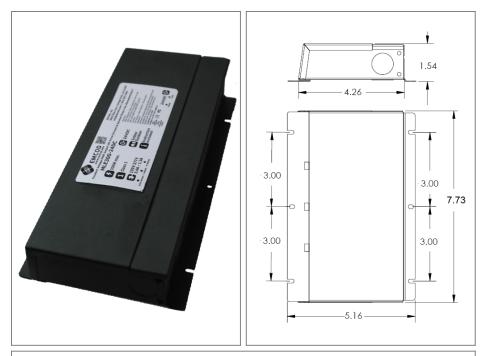

## Housing

The actual transformer 96W is encapsulated in the enclosure The enclosure is Black Powder Coated Steel, NEMA 3R rated Wiring compartment has 6 knockouts sizes for 3/8 inch screw cable connectors

Enclosure Temperature does not exceed 70°C at 45°C ambient and fully

Dimensions (inch): H = 5.16, W = 7.73, D = 1.54

Weight (LBs): 3