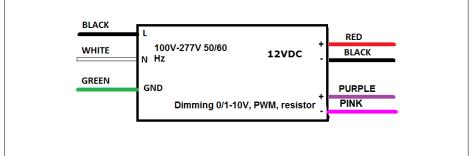

Dimmable with triac forward and reverse phase, 0/1-10V, resistor, PWM Input leads are 18AWG 600V

Output leads are 16AWG 300V

Leads max. operational temperature is 105°C

## **Electrical Parameters**

| Input Voltage:                  | 100-277V 50/60Hz |
|---------------------------------|------------------|
| Max. input current at full load | : <b>1.1A</b>    |
| Output voltage without load:    | 12.1VDC          |
| Output voltage fully loaded:    | 12VDC            |
| Max. Total Wattage:             | 100W             |
| Max. Output Current:            | 8.3A             |
| Efficiency:                     | 87%              |
| Load regulation:                | 1%               |
| Ripple:                         | 5%               |
|                                 |                  |