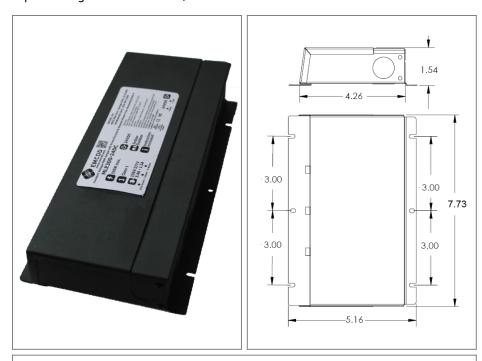

## Housing

The actual transformer 100W is encapsulated in the enclosure The enclosure is Black Powder Coated Steel, NEMA 3R rated Wiring compartment has 6 knockouts sizes for 3/8 inch screw cable connectors

Enclosure Temperature does not exceed 70°C at 45°C ambient and fully

Dimensions (inch): H = 5.16, W = 7.73, D = 1.54

Weight (LBs): 3