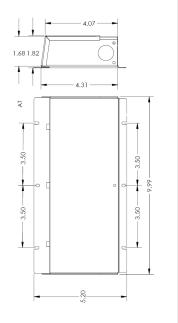

Enclosure Temperature does not exceed 70°C at 45°C ambient and fully

Dimensions (inch): H = 5.2, W = 9.99, D = 1.82

Weight (LBs): 3