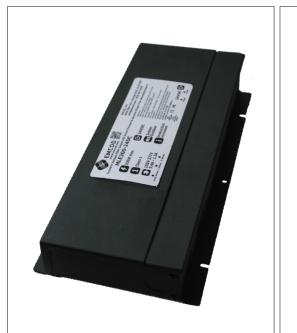

## Housing

The actual transformer 150W is encapsulated in the enclosure The enclosure is Black Powder Coated Steel, NEMA 3R rated Wiring compartment has 6 knockouts sizes for 3/8 inch screw cable connectors

Enclosure Temperature does not exceed 70°C at 45°C ambient and fully

Dimensions (inch): H = 5.2, W = 9.99, D = 1.82

Weight (LBs): 3