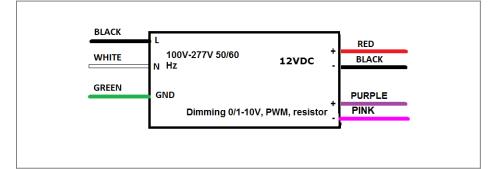

# **Electronic UNIV 5 in 1 dimming**

Outdoor Black Powder Coated Steel Enclosure

Single Circuit: 12VDC 800Hz Total Wattage: 150W max

Input Voltage: 100-277V 50/60Hz

Conforms to UL STD. 8750 and 1310 Certified to CSA STD. C22.2 № 250.0 E498696 model MLE150-12DC-UD

#### **Transformer**

Dimmable with triac forward and reverse phase, 0/1-10V, resistor, PWM Input leads are 18AWG 600V Output leads are 16AWG 300V

Leads max. operational temperature is 105°C

## **Electrical Parameters**

| Input Voltage:                   | 100-277V 50/60Hz |
|----------------------------------|------------------|
| Max. input current at full load: | 1.8A             |
| Output voltage without load:     | 12.1VDC          |
| Output voltage fully loaded:     | 12VDC            |
| Max. Total Wattage:              | 150W             |
| Max. Output Current:             | 12.5A            |
| Efficiency:                      | 87%              |
| Load regulation:                 | 1%               |
| Ripple:                          | 5%               |
|                                  |                  |