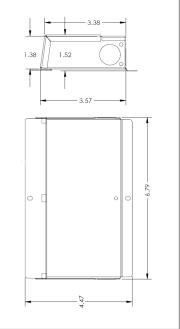

Enclosure Temperature does not exceed 70°C at 45°C ambient and fully loaded

Dimensions (inch): H = 4.47, W = 6.79, D = 1.38

Weight (LBs): 2.5