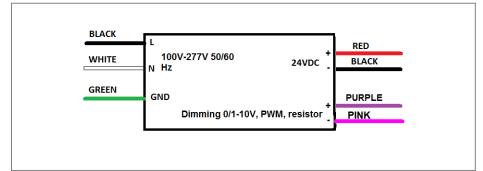

#### **Transformer**

Dimmable with triac forward and reverse phase, 0/1-10V, resistor, PWM Input leads are 18AWG 600V Output leads are 16AWG 300V

Leads max. operational temperature is 105°C