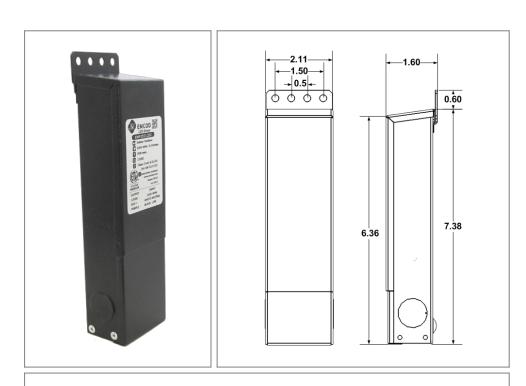

#### Housing

The actual transformer 35W is encapsulated in the enclosure The enclosure is Black Powder Coated Steel, NEMA 3R rated Wiring compartment has 3 knockouts sizes for 3/8 inch screw cable connectors

Enclosure Temperature does not exceed 75°C at 45°C ambient and fully

Dimensions (inch): H = 7, W = 2.11, D = 1.54

Weight (LBs): 1