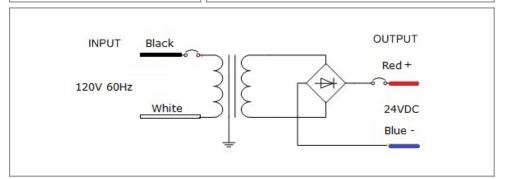

#### **Transformer**

Dimmable with any LV magnetic dimmer as long as you cover dimmer's min load.

Temperature class B(130°C) Input leads are 18AWG 600V Output leads are 18AWG 300V

Leads max. operational temperature is 105°C

## **Electrical Parameters**

| Input Voltage:                   | 120V 60Hz  |
|----------------------------------|------------|
| Max. input current at full load: | 1 <b>A</b> |
| Output voltage without load:     | 27.2VDC    |
| Output voltage fully loaded:     | 23.5VDC    |
| Max. Total Wattage:              | 96W        |
| Max. Output Current:             | 4A         |
| Efficiency:                      | 85%        |
|                                  |            |