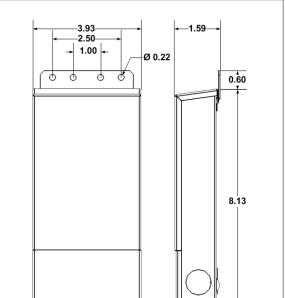

Enclosure Temperature does not exceed 75°C at 45°C ambient and fully

Dimensions (inch): H = 8.13, W = 3.93, D = 1.59

Weight (LBs): 4