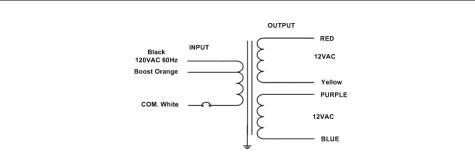

#### **Transformer**

Dimmable with any LV magnetic dimmer as long as you cover dimmer's min load.

Temperature class B(130°C)

Two section bobbin completely separated primary and secondary windings Input leads are 18AWG 600V

Output leads are 12AWG 300V

Leads max. operational temperature is 105°C

Thermal manually reset primary breaker 7A per circuit

## **Electrical Parameters**

| Input Voltage:                   | 120V 60Hz                       |                               |
|----------------------------------|---------------------------------|-------------------------------|
| Max. input current at full load: | 5A                              |                               |
| Output voltage without load:     | 12.4/ 24.8VAC                   |                               |
| Output voltage fully loaded:     | 11.8/ 23.8VAC                   |                               |
| Max. Total Wattage:              | 500W                            | Max. per circuit: <b>250W</b> |
| Max. Output Current:             | <b>20.8/ 10.4A</b> per circuit. |                               |
| Efficiency:                      | 93%                             |                               |
| Load regulation:                 | 5%                              |                               |