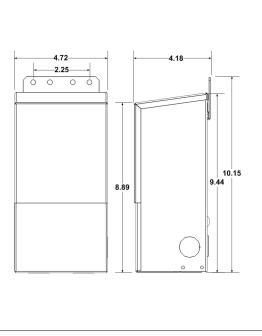

Enclosure Temperature does not exceed 75°C at 45°C ambient and fully loaded

Dimensions (inch): H = 9.4, W = 4.6, D = 4.1

Weight (LBs): 1.8