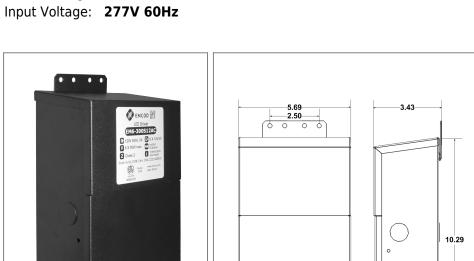

### Housing

The actual transformer 300W is encapsulated in the enclosure The enclosure is Black Powder Coated Steel, NEMA 3R rated Wiring compartment has 13 knockouts sizes for 3/8 inch screw cable connectors

Enclosure Temperature does not exceed 75°C at 45°C ambient and fully loaded

Dimensions (inch): H = 10.29, W = 5.69, D = 3.43

Weight (LBs): 10

## **Electrical Parameters**

| Input Voltage:                   | 277V 60Hz                |                              |
|----------------------------------|--------------------------|------------------------------|
| Max. input current at full load: | 2.8A                     |                              |
| Output voltage without load:     | 12.8VDC                  |                              |
| Output voltage fully loaded:     | 11.8VDC                  |                              |
| Max. Total Wattage:              | 300W                     | Max. per circuit: <b>50W</b> |
| Max. Output Current:             | <b>4.1A</b> per circuit. |                              |
| Efficiency:                      | 93%                      |                              |
| Load regulation:                 | 8%                       |                              |
|                                  |                          |                              |