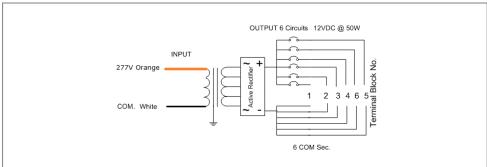

Output leads: Terminal Block

Leads max. operational temperature is 105°C

Thermal manually reset secondary breaker 5A per circuit

## **Electrical Parameters**

| Input Voltage:                   | 277V 60Hz                |                              |
|----------------------------------|--------------------------|------------------------------|
| Max. input current at full load: | 2.8A                     |                              |
| Output voltage without load:     | 12.8VDC                  |                              |
| Output voltage fully loaded:     | 11.8VDC                  |                              |
| Max. Total Wattage:              | 300W                     | Max. per circuit: <b>50W</b> |
| Max. Output Current:             | <b>4.1A</b> per circuit. |                              |
| Efficiency:                      | 93%                      |                              |
| Load regulation:                 | 8%                       |                              |
|                                  |                          |                              |