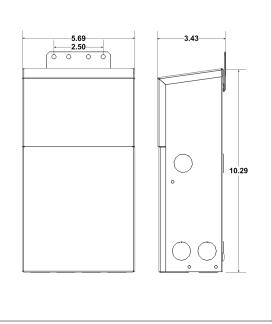

Enclosure Temperature does not exceed 75°C at 45°C ambient and fully loaded

Dimensions (inch): H = 10.29, W = 5.69, D = 3.43

Weight (LBs): 10