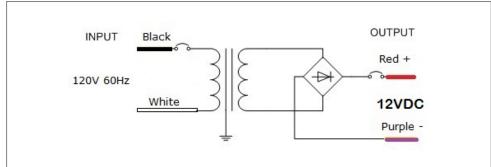

# **EM150S12DC**

#### **Transformer**

Dimmable with any LV magnetic dimmer as long as you cover dimmer's min load.

Temperature class B(130°C)

Two section bobbin completely separated primary and secondary windings Input leads are 18AWG 600V

Output leads are 12AWG 300V

Leads max. operational temperature is 105°C

Thermal manually reset primary breaker 2A

Thermal manually reset secondary breaker 20A