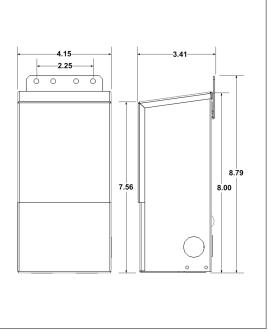

Enclosure Temperature does not exceed 75°C at 45°C ambient and fully loaded

Dimensions (inch): H = 8, W = 4.15, D = 3.41

Weight (LBs): 7.4