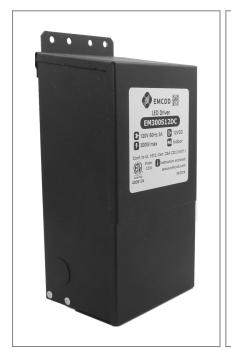

### Housing

The actual transformer 150W is encapsulated in the enclosure The enclosure is Black Powder Coated Steel, NEMA 3R rated Wiring compartment has 6 knockouts sizes for 3/8 inch screw cable connectors

# **EM150S12DC**